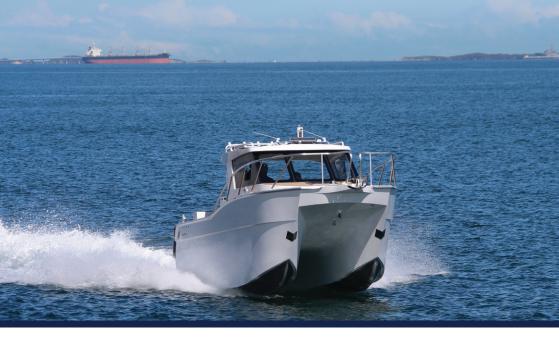

## 7850 SUPERCAT

**Available Now** 

With Twin Yamaha 300

## **Specification**

| Overall length excluding engine | 8.6m  | Fuel Tank   | 800L               |
|---------------------------------|-------|-------------|--------------------|
| Beam                            | 2.95m | Engines     | 2 x 200hp<br>300hp |
| Draft                           | 0.6m  | Speed       | MAX 49 Knots       |
| Passengers                      | 8     | Material    | 5083: Ally         |
| Water Tank                      | 100L  | Hull Design | Australia          |