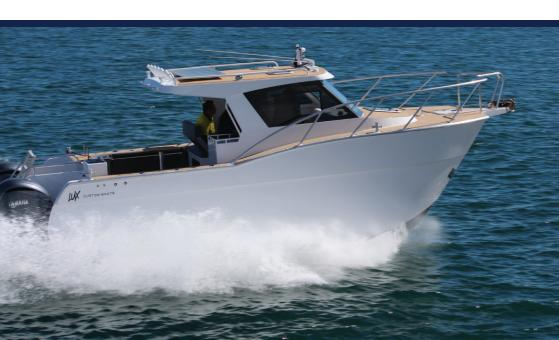

## 7850 SUPERCAT

**Available Now** 

With Twin Yamaha 300

## **Specification**

| Overall length excluding engine | 8.6m  | Fuel Tank   | 800L               |
|---------------------------------|-------|-------------|--------------------|
| Beam                            | 2.95m | Engines     | 2 x 200hp<br>300hp |
| Draft                           | 0.6m  | Speed       | MAX 49 Knots       |
| Passengers                      | 8     | Material    | 5083: Ally         |
| Water Tank                      | 100L  | Hull Design | Australia          |