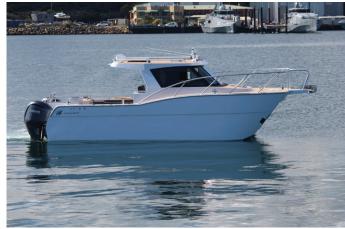

## 7850 SUPERCAT

**Available Now** 

With Twin Yamaha 300

## **Specification**

| Overall length excluding engine | 8.6m  | Fuel Tank   | 800L               |
|---------------------------------|-------|-------------|--------------------|
| Beam                            | 2.95m | Engines     | 2 x 200hp<br>300hp |
| Draft                           | 0.6m  | Speed       | MAX 49 Knots       |
| Passengers                      | 8     | Material    | 5083: Ally         |
| Water Tank                      | 100L  | Hull Design | Australia          |