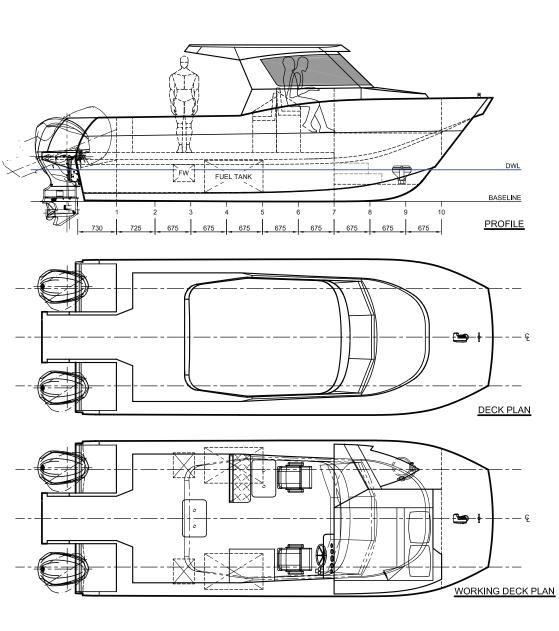

## 7850 SUPERCAT

**Available Now** 

With Twin Yamaha 300













## **Specification**

| Overall length excluding engine | 8.6m  | Fuel Tank   | 800L               |
|---------------------------------|-------|-------------|--------------------|
| Beam                            | 2.95m | Engines     | 2 x 200hp<br>300hp |
| Draft                           | 0.6m  | Speed       | MAX 49 Knots       |
| Passengers                      | 8     | Material    | 5083: Ally         |
| Water Tank                      | 100L  | Hull Design | Australia          |

<sup>\*</sup>Suggested retail price excl. GST and other applicable taxes, freight and handling fees

<sup>\*</sup>Performance may vary due to equipment, weather and load conditions







## **General Arrangement**